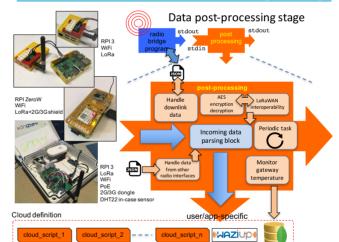

## **DIY LOW-COST, LONG-RANGE IOT DEVICE**

neasure

encrypt)

transmit

sleer

wake-up

Software building blocks handle most of IoT issues: communication, encryption, energy management, ...

https://github.com/CongducPham/LowCostLoRaGw