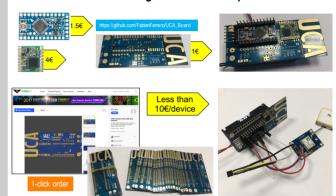

Low-cost integration with simple PCB

Can run for more than 2 years on 2 AA batteries when sending 1 measure /hour